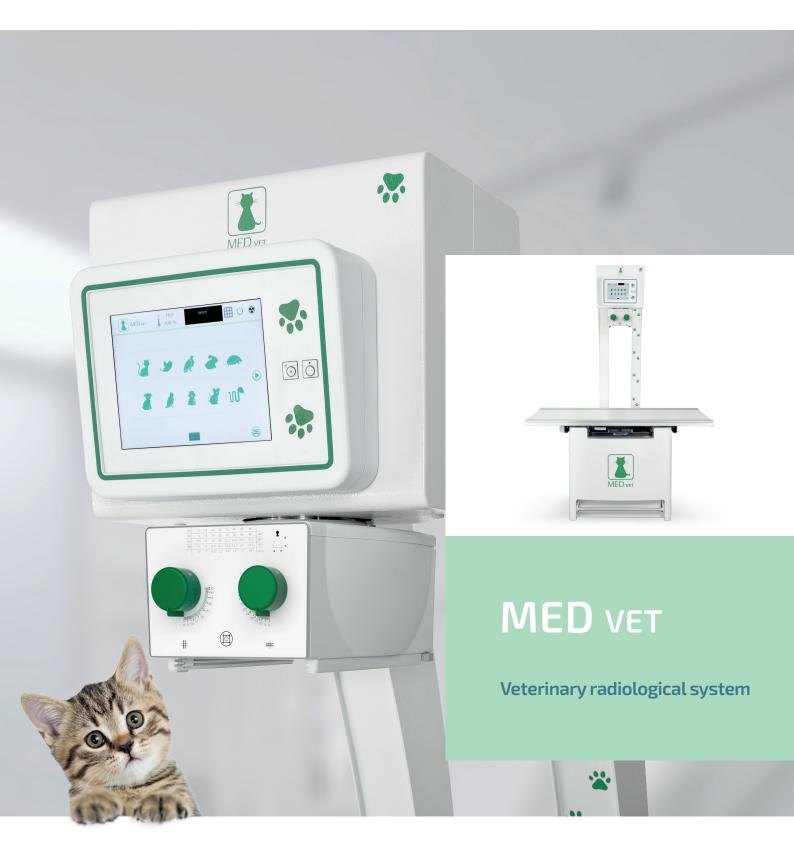

# VETERINARY RADIOLOGICAL SYSTEM

**MED VET** is a modern and functional X-ray system, designed to satisfy the needs and the requirements of any veterinary clinic.

The tabletop, designed for a patient weight up to 150 kg, makes the system suitable for small and medium size animals.

The compact, lightweight and innovative design, combined with cutting-edge performances and user friendly components, offers a turn-key solution.

**MED VET** analogic configurations are CR and DR compatible. Any CR configuration can be easily upgraded to a DR configuration after installation. A fully integrated DR system, with different detectors, is available.

#### **COLUMN STAND**

The column stand is compact and ensures an easy and fast installation. It is equipped with state-of-the-art 8" (eight inches) colour LCD touch screen display, integrated in the monoblock cover.

# **GENERATOR AND MONOBLOCK**

The system is equipped with a powerful single phase high frequency generator, integrated directly inside the X-ray table. Thanks to the pre-programmed APR, the generator is easy and intuitive to use in any condition. All the generator controls are comfortably located on the 8" LCD touch screen, for the benefit of both patient and operator in any X-ray investigation procedure.