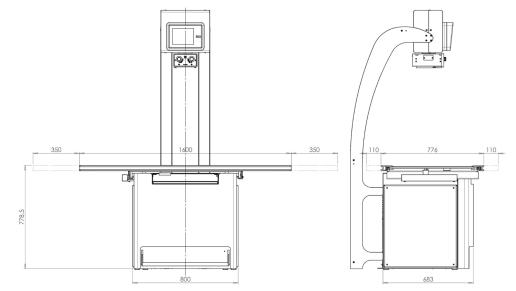

## X-RAY TABLE

The X-ray table is provided with a low absorption laminated tabletop, four way floating, ensuring silent and smooth mechanical movements, reducing animal stress during a typical study.

The tabletop is available in two different sizes, for installation in any room and is designed for an easy and quick cleaning after use.

MED VET

TABLETOP LENGTH 160 CM (STANDARD)

TABLETOP LENGTH 140 CM (OPTIONAL ON REQUEST)

GENERAL MEDICAL MERATE SPA Via Partigiani, 25 24068 SERIATE (BG) - Italy

Phone +39 035 45 25 311 Fax +39 035 29 77 87 info@gmmspa.com