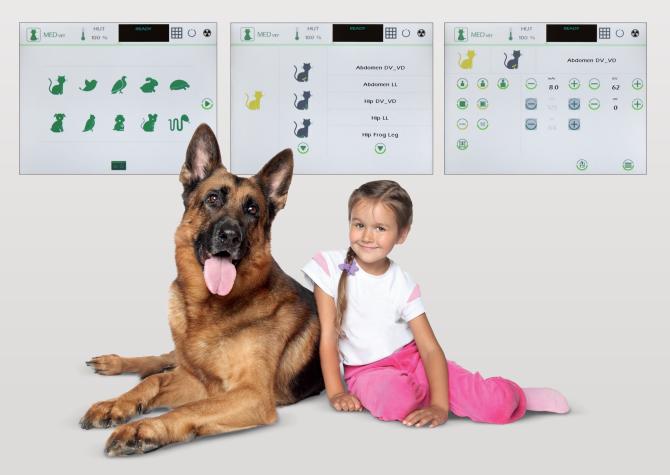

# **GENERATOR AND MONOBLOCK**

The system is equipped with a powerful single phase high frequency generator, integrated directly inside the X-ray table. Thanks to the pre-programmed APR, the generator is easy and intuitive to use in any condition. All the generator controls are comfortably located on the 8" LCD touch screen, for the benefit of both patient and operator in any X-ray investigation procedure.

## **OPTIONS**

The system can be provided with several dedicated accessories, such as compression bands, handles, fixing clamps for holding ties. Removable grids, for perfect image quality, are also available. On request, the system can be supplied with a second X-ray activation tool (footswitch / handswitch) to make X-ray exposures in different positions, thus facilitating any examination procedure.