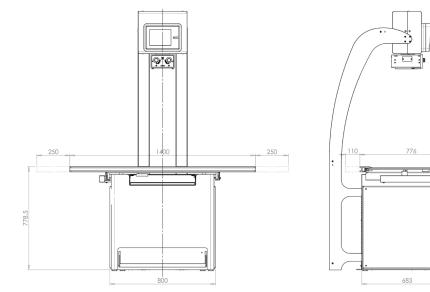

## X-RAY TABLE

The X-ray table is provided with a low absorption laminated tabletop, four way floating, ensuring silent and smooth mechanical movements, reducing animal stress during a typical study.

The tabletop is available in two different sizes, for installation in any room and is designed for an easy and quick cleaning after use.

MED VET

TABLETOP LENGTH 160 CM (STANDARD)

TABLETOP LENGTH 140 CM (OPTIONAL ON REQUEST)

GENERAL MEDICAL MERATE SPA Via Partigiani, 25 24068 SERIATE (BG) - Italy

Phone +39 035 45 25 311 Fax +39 035 29 77 87 info@gmmspa.com