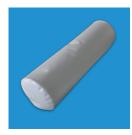

### PearlFit Head/Neck

- stable head support in supine position
- Vacuum version available

PearlFit Inlay

 Head: for all common headcoils and -holders

PearlFit Roll

- Ø = 18, L = 40 cm
- $\emptyset$  = 18, L = 50 cm

# Usage examples

PearlFit Head

Stable and comfortable support of patient 's head in supine position

PearlFit Roll

Used in hollow of the knee for the relief of back musculature in supine position

PearlFit Forehead