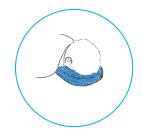

# Usage examples

PearlFit Head

Stable and comfortable support of patient 's head in supine position

PearlFit Roll

Used in hollow of the knee for the relief of back musculature in supine position

PearlFit Forehead

Stable and comfortable support of patient's head in prone position

PearlFit Flex

Universally applicable during a broad range of imaging procedures