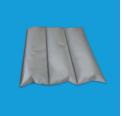

### PearlFit Flex

- 6 chambers:
  90 x 50 x 5 cm
- 3 chambers:
  90 x 50 x 7 cm