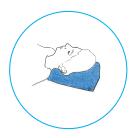

# Usage examples

PearlFit Head

Stable and comfortable support of patient 's head in supine position

PearlFit Roll

Used in hollow of the knee for the relief of back musculature in supine position

PearlFit Forehead