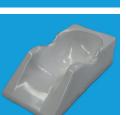

### PearlFit Head/Neck

- stable head support in supine position
- Vacuum version available

PearlFit Inlay

 Head: for all common headcoils and -holders

PearlFit Roll

- Ø = 18, L = 40 cm
- $\emptyset$  = 18, L = 50 cm

#### PearlFit Forehead

 comfortable head support in prone position

Customized solutions upon request