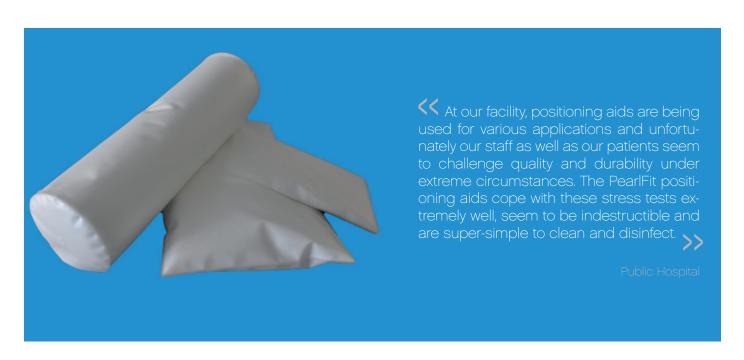

### PearlFit Head/Neck

- stable head support in supine position
- Vacuum version available

PearlFit Inlay

 Head: for all common headcoils and -holders

PearlFit Roll

- Ø = 18, L = 40 cm
- $\emptyset$  = 18, L = 50 cm

PearlFit Wedge

• 26 x 25 x 7 cm