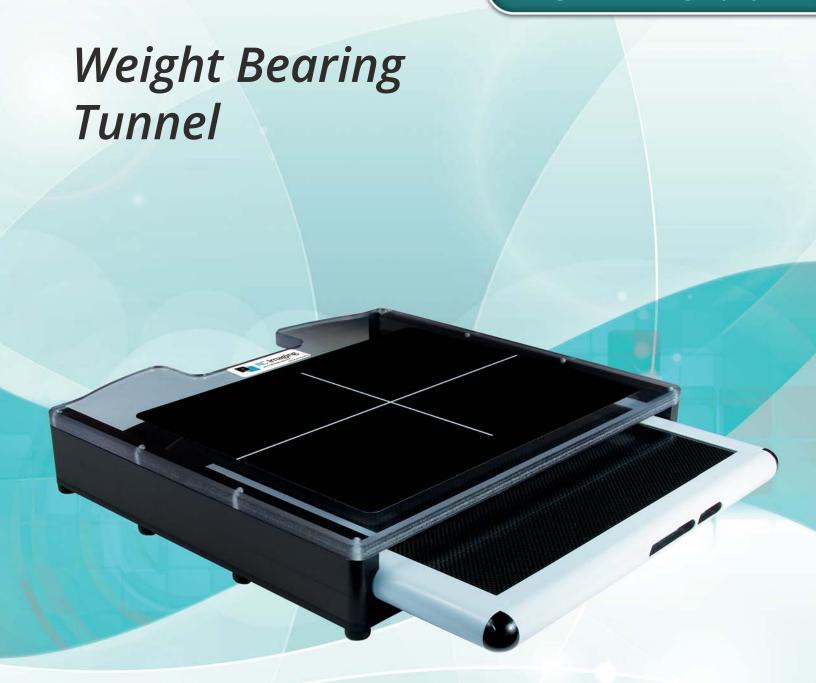

## Weight Bearing Tunnel

Our Weight Bearing Tunnel is perfect for imaging large animals when paired with one of our patented Lock-N-Secure® panel protectors, this product will allow for seamless removal without disruption.

## **Great Features**

- Distributed weight capacity ranging from 700lbs to over 2000lbs
- Grab-N-Go handle
- Target area for easy alignment

## **Quality Construction**

- Available in Carbon Fiber and Polycarbonate
- Non-skid rubber feet