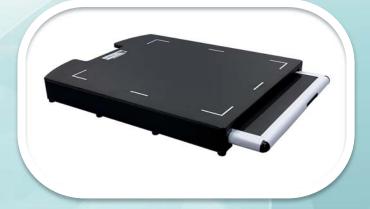

## Weight Bearing Tunnel

Our Weight Bearing Tunnel is perfect for imaging large animals when paired with one of our patented Lock-N-Secure® panel protectors, this product will allow for seamless removal without disruption.

## **Great Features**

- Distributed weight capacity ranging from 700lbs to over 2000lbs
- Grab-N-Go handle
- Target area for easy alignment